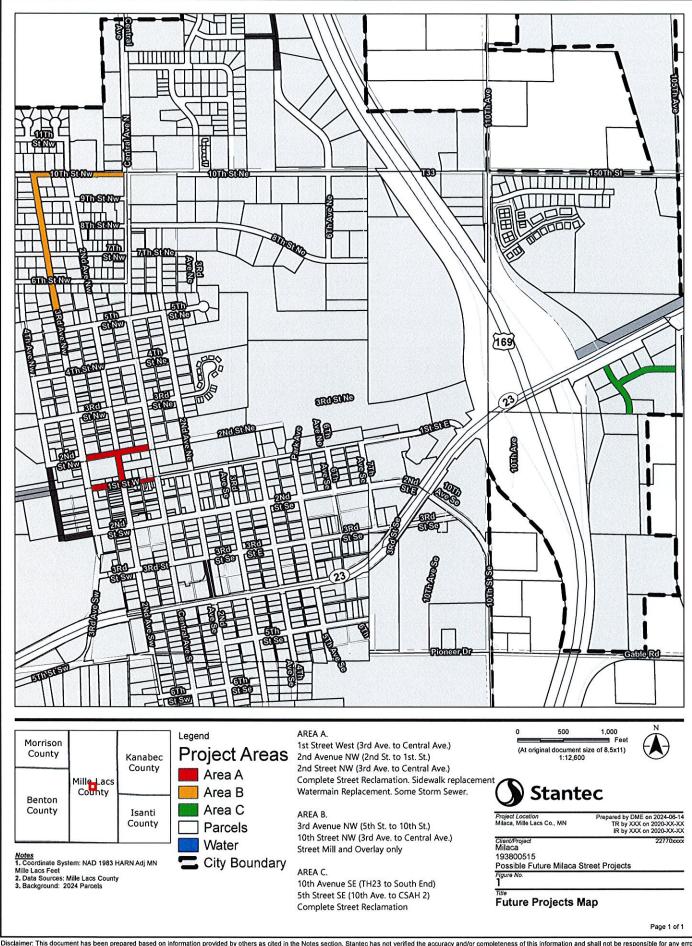

up>nd</sup><br>Ave. NW (2 <sup>nd</sup> St. to 1 <sup>st</sup> St) – reconstruct & water<br>main. | 2030    | \$770,500      |
| Patching, crack repair, seal coat and other misc.<br>repairs                                                                                                                 | Ongoing | \$100,000/year |

This SRP is designed to be updated on a regular basis. In this manner, it becomes an ongoing fiscal planning tool that continually anticipates future capital expenditures and funding sources.

PROFESSIONAL ENGINEER

I hereby certify that this plan, specification, or report was prepared by me or under my direct supervision and that I am a duly Licensed Professional Engineer under the laws of the State of Minnesota.

Phil Gravel License #19864 Date: August 6, 2024



Disclaimer. This document has been prepared based on information provided by others as cited in the Notes section. Stantec has not verified the accuracy and/or completeness of this information and shall not be responsible for any errors or omissions which may be incorporated herein as a result. Stantec assumes no responsibility for data supplied in electronic format, and the recipient accepts full responsibility for verifying the accuracy and completeness of the data.

| PROJECT NAME<br>Project Year<br>WATER AND SEWER PROJECTS | 2024<br>Project Cost | 2025<br>Project Cost | 2026<br>Project Cost | 2027<br>Project Cost |
|----------------------------------------------------------|----------------------|----------------------|----------------------|----------------------|
| Water line to Me