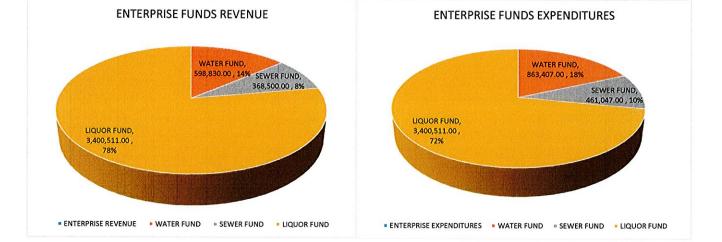

0<br>863,407.00<br>(264,577.00)<br>172,420.00 | 244,000.00         12,440.00         606,967.00       406,047.00         863,407.00       461,047.00         (264,577.00)       (92,547.00)         172,420.00       83,421.00 | 244,000.00<br>12,440.00<br>606,967.00<br>406,047.00<br>3,400,511.00<br>863,407.00<br>461,047.00<br>3,400,511.00<br>(264,577.00)<br>(92,547.00)<br>-<br>172,420.00<br>83,421.00<br>71,650.00 | 244,000.00         244,000.00           12,440.00         12,440.00           606,967.00         406,047.00         3,400,511.00         4,413,525.00           863,407.00         461,047.00         3,400,511.00         4,724,965.00           (264,577.00)         (92,547.00)         -         (357,124.00)           172,420.00         83,421.00         71,650.00         327,491.00 |



|                                | ENTERPRISE FUNDS                                    | 2023                 | 2024                   | 2025                  |
|--------------------------------|-----------------------------------------------------|----------------------|------------------------|-----------------------|
|                                | WATER FUND                                          | FINAL                | FINAL                  | PRELIMINARY           |
| COA                            | WATERTOND                                           | BUDGET               |                        |                       |
| 602-33160                      | Other Grants/Gifts                                  | BODGET               | BUDGET                 | BUDGET