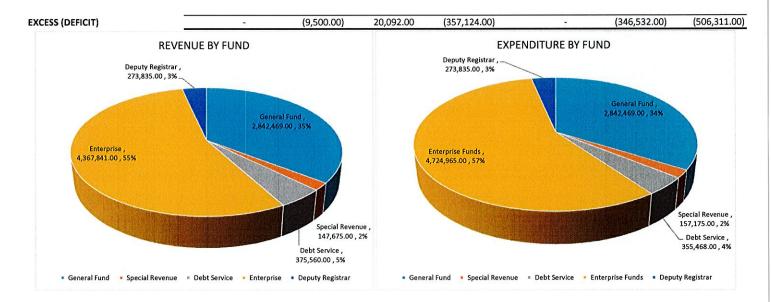

#### SUMMARY ALL GOVERNMENTAL FUNDS

|                            | c  | General Fund | Spe | cial Revenue<br>Funds | D  | ebt Service<br>Funds | En | terprise Funds | todial Funds<br>uty Registrar | Tot | al 2025 Budget | Total 2023<br>Budget |
|----------------------------|----|--------------|-----|-----------------------|----|----------------------|----|----------------|-------------------------------|-----|----------------|----------------------|
| REVENUES                   |    |              |     |                       |    |                      |    |                | <br>                          |     |                |                      |
| Taxes                      | \$ | 751,070.00   |     |                       |    | 302,244.00           |    |                |                               | \$  | 1,053,314.00   | 933,791.00           |
| Tax Increment              |    |              |     |                       |    | 42,000.00            |    |                |                               | \$  | 42,000.00      | 42,000.00            |
| Taxes Other                |    | 7,900.00     |     | 27,000.00             |    |                      |    |                |                               | \$  | 34,900.00      | 48,948.00            |
| Franchise Taxes            | \$ | 8,825.00     |     |                       |    |                      |    |                |                               | \$  | 8,825.00       | 12,000.00            |
| Special Assessments        | \$ | 3,275.00     |     |                       |    |                      |    |                |                               | \$  | 3,275.00       | 24,250.00            |
| Licenses, Permits and Fees | \$ | 68,800.00    |     |                       |    |                      |    |                |                               | \$  | 68,800.00      | 63,235.00            |
| Intergovernmental          | \$ | 1,179,253.00 |     |                       |    |                      |    |                |                               | \$  | 1,179,253.00   | 1,355,814.00         |
| Charges for Services       | \$ | 239,211.00   |     |                       |    |                      |    | 879,980.00     |                               | \$  | 1,119,191.00   | 1,093,299.00         |
| Fines                      | \$ | 16,010.00    |     |                       |    |                      |    |                |                               | \$  | 16,010.00      | 15,000.00            |
| Interest Income            |    | 105,125.00   |     | 8,175.00              |    |                      |    | 42,000.00      | 185.00                        | \$  | 155,485.00     | 85,845.00            |
| Contributions/Donations    |    |              |     | 101,000.00            |    |                      |    |                |                               | \$  | 101,000.00     | 131,000.00           |
| Miscellaneous              |    | 10,000.00    |     |                       |    |                      |    | 54,350.00      | 2,000.00                      | \$  | 66,350.00      | 105,200.00           |
| Sales                      |    | 45,000.00    |     |                       |    |                      |    | 3,391,511.00   | 271,650.00                    | \$  | 3,708,161.00   | 3,245,540.00         |
| TOTAL REVENUES             | \$ | 2,434,469.00 | \$  | 136,175.00            | \$ | 344,244.00           | \$ | 4,367,841.00   | \$<br>273,835.00              | \$  | 7,556,564.00   | \$<br>7,155,922.00   |
| TOTAL TRANSFERS IN         | \$ | 408,000.00   | \$  | 11,500.00             | \$ | 31,316.00            |    |                |                               | \$  | 450,816.00     | <br>344,500.00       |
| GRAND TOTAL REVENUES       | \$ | 2,842,469.00 | \$  | 147,675.00            | \$ | 375,560.00           | \$ | 4,367,841.00   | \$<br>273,835.00              | \$  | 8,007,380.00   | \$<br>7,500,422.00   |

| EXPENDITURES                  |                 |                  |                  |    |              |                  |                    |                    |
|-------------------------------|-----------------|------------------|------------------|----|--------------|------------------|--------------------|--------------------|
| General Government            | 750,664.00      |                  |                  |    |              |                  | \$<br>750,664.00   | 675,662.00         |
| Public Safety                 | 1,203,569.00    |                  |                  |    |              |                  | \$<br>1,203,569.00 | 1,006,592.00       |
| Public Works                  | 355,031.00      |                  |                  |    |              |                  | \$<br>355,031.00   | 345,489.00         |
| Parks and Recreation          | 184,657.00      |                  |                  |    |              |                  | \$<br>184,657.00   | 185,154.00         |
| Library                       | 27,200.00       |                  |                  |    |              |                  | \$<br>27,200.00    | 27,200.00          |
| Airport                       | 120,370.00      |                  |                  |    |              |                  | \$<br>120,370.00   | 89,448.00          |
| Capital Outlay                | 169,662.00      |                  |                  |    | 55,000.00    |                  | \$<br>224,662.00   | 751,800.00         |
| Debt Principal/Lease          |                 |                  | 215,252.00       |    | 244,000.00   |                  | \$<br>459,252.00   | 471,000.00         |
| Debt Interest & Other Charges |                 |                  | 97,566.00        |    | 12,440.00    |                  | \$<br>110,006.00   | 75,247.00          |
| Miscellaneous                 |                 |                  | 2,650.00         |    |              |                  | \$<br>2,650.00     | 2,140.00           |
| Operating Expenses            |                 | 37,675.00        | <br>40,000.00    |    | 4,113,525.00 | 273,835.00       | \$<br>4,465,035.00 | 4,032,501.00       |
| TOTAL EXPENDITURES            | 2,811,153.00    | 37,675.00        | 355,468.00       | _  | 4,424,965.00 | <br>273,835.00   | \$<br>7,903,096.00 | \$<br>7,662,233.00 |
| TOTAL TRANFERS OUT            | 31,316.00       | 119,500.00       |                  |    | 300,000.00   |                  | 450,816.00         | 344,500.00         |
| GRAND TOTAL EXPENDITURES      | \$ 2,842,469.00 | \$<br>157,175.00 | \$<br>355,468.00 | \$ | 4,724,965.00 | \$<br>273,835.00 | \$<br>8,353,912.00 | \$<br>8,006,733.00 |