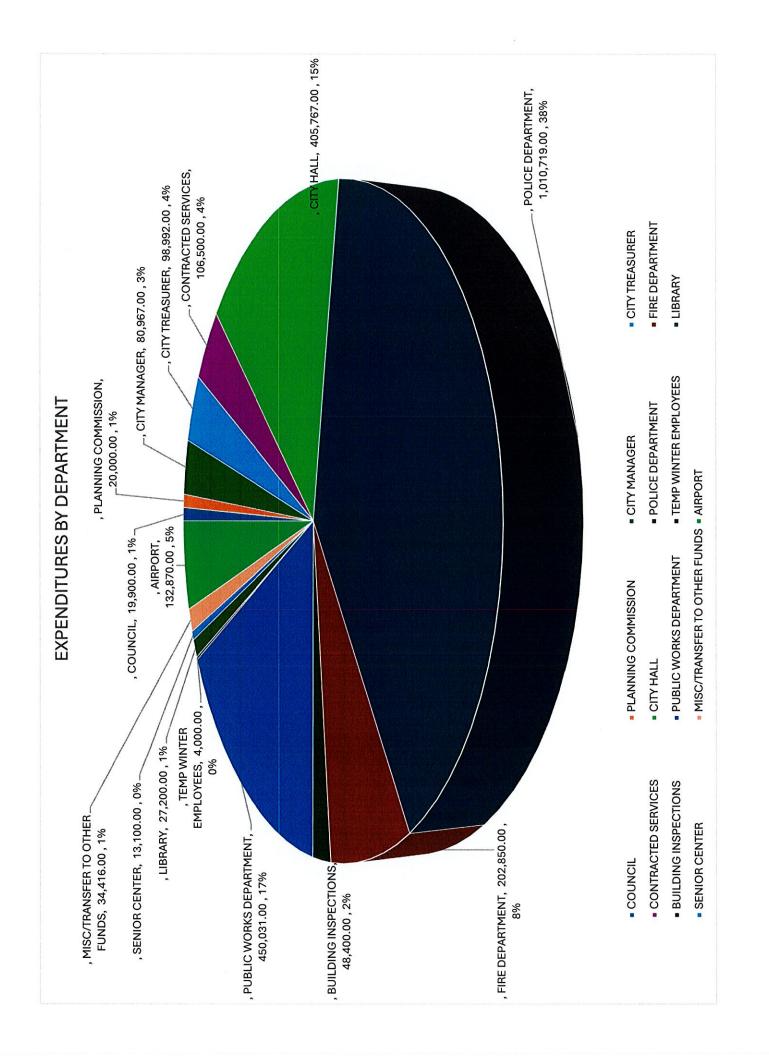

| 2,650.00         |    |              |                  | \$<br>2,650.00     | 2,140.00           |
| Operating Expenses            |                 | 37,675.00        | <br>40,000.00    |    | 4,113,525.00 | 273,835.00       | \$<br>4,465,035.00 | 4,032,501.00       |
| TOTAL EXPENDITURES            | 2,811,153.00    | 37,675.00        | 355,468.00       | _  | 4,424,965.00 | <br>273,835.00   | \$<br>7,903,096.00 | \$<br>7,662,233.00 |
| TOTAL TRANFERS OUT            | 31,316.00       | 119,500.00       |                  |    | 300,000.00   |                  | 450,816.00         | 344,500.00         |
| GRAND TOTAL EXPENDITURES      | \$ 2,842,469.00 | \$<br>157,175.00 | \$<br>355,468.00 | \$ | 4,724,965.00 | \$<br>273,835.00 | \$<br>8,353,912.00 | \$<br>8,006,733.00 |





|           | CITY OF MILACA 2025 PRELIN     | <b>AINARY BUDGET</b> |                    |