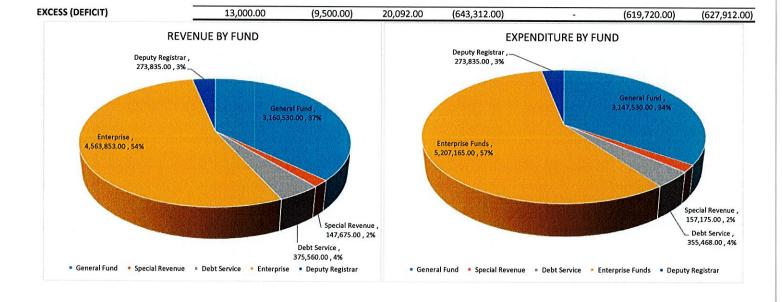

Operating Expenses                    | 9  | 2 116 214 00              |     | 37,675.00              |    | 40,000.00               |    | 4,133,847.00                 |     | 273,835.00               | \$   | 4,485,357.00                 | _  | 4,318,412.00    |
| Operating Expenses TOTAL EXPENDITURES | _  | 3,116,214.00              |     | 37,675.00<br>37,675.00 |    | 40,000.00<br>355,468.00 |    | 4,133,847.00<br>4,907,165.00 |     | 273,835.00<br>273,835.00 | \$   | 4,485,357.00<br>8,690,357.00 | \$ | 9,275,318.00    |
|                                       | _  | 3,116,214.00<br>31,316.00 |     |                        |    |                         |    |                              |     |                          |      |                              | \$ |                 |



|                                     | CITY OF MILACA 2025 FII                        | NAL BUDGET                 |                            |