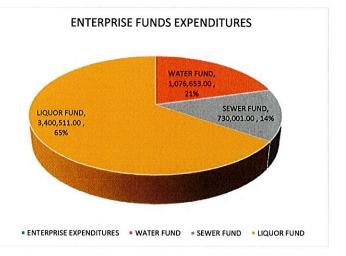

913.00         |
| TOTAL EXPENDITURES                      | 1,076,653.00                     | 730,001.00   | 3,400,511.00 | 5,207,165.00          | 4,956,256.00         |
|                                         | (316,876.00)                     | (326,436.00) |              | (643,312.00)          | (584,931.00)         |
| 244                                     |                                  | (320,430.00) |              | (643,312.00)          | (364,331.00)         |
| Depreciation                            | 172,420.00                       | 83,421.00    | 71,650.00    | 327,491.00            |                      |
| Net effect to Cash Balance              | (144,456.00)                     | (243,015.00) | 71,650.00    | (315,821.00)          |                      |





|              | CITY OF MILACA 2025          | FINAL BUDGET               |               |