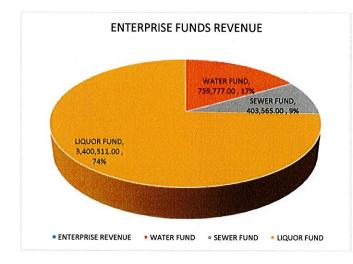

7,913.00         |
| TOTAL EXPENDITURES                      | 1,076,653.00                     | 730,001.00   | 3,400,511.00 | 5,207,165.00          | 4,956,256.00         |
|                                         | (316,876.00)                     | (326,436.00) |              | (643,312.00)          | (584,931.00)         |
| 244                                     |                                  | (320,430.00) |              | (643,312.00)          | (364,331.00)         |
| Depreciation                            | 172,420.00                       | 83,421.00    | 71,650.00    | 327,491.00            |                      |
| Net effect to Cash Balance              | (144,456.00)                     | (243,015.00) | 71,650.00    | (315,821.00)          |                      |





|              | CITY OF MILACA 2025          | FINAL BUDGET               |               |